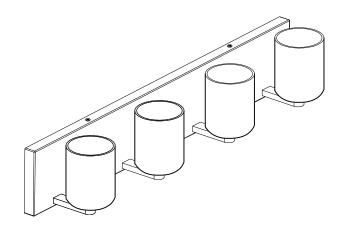

on(s) caring for and operating the fixture.

Read all instructions

Do not install this fixture in hazardous locations.

N'installez pas cet appareil dans des emplacements dangereux.

Do not install any fixture assembly closer than 6 inches from any curtain or similar combustible material.

Laisser une distance d'au moins 6 pouces entre ce luminaire et la toute surface combustible.

"WARNING Risk of Fire and Electric Shock."

"CAUTION: Risque d'Incendie et de Choc Electriques."

# **GENERAL INFORMATION**

All electrical connections must be in accordance with all ordinances, Local and the U.S. National Electrical Codes (NEC). These fixtures are intended for mounting to a standard 4" metal octagon outlet box. The box must be directly supported by the building structure and U.L. Recognized.



COLLECTION

**APPLICATION** 

MODEL NO.

Oslo

Wall Fixture

62583LEDDLP

#### WHAT WE PROVIDE

- Mounting Hardware
- Mounting bracket
- 4 x Glass shades
- 4 X A19 E26 LED Bulbs

# WHAT YOU NEED

- Screwdriver
- Wire Cutters
- Wiring Supplies as Specified by Electrical Code

# **Recommended Dimmers for Supplied LED Bulb**

(TRIAC) LUTRON Diva DVCL-153P

(TRIAC) LEVITON Surslide 6631

(TRIAC) LEVITON illumatech IPI06

(TRIAC) LEVITON Decora Sureslide 6672

#### STEP BY STEP INSTRUCTIONS

Before starting your installation disconnect the Power by turning off the Circuit Breaker or by removing the fuse at the fuse box. Just turning the light off at the light switch is not sufficient to prevent electrical shock.

CERTIFICATION: cULus DAMP

NO. 62583LEDDLP





# PREPARE FIXTURE AND ATTACH MOU