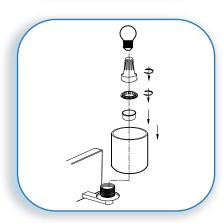

# **INSTALL GLASS SHADES AND THE BULBS**

Place the glass shades over the socket and onto the fixture arm. Secure with the supplied socket cover and socket rings. Insert the bulbs.

DO NOT EXCEED THE MAXIMUM WATTAGE AS STATED ON THE WARNING LABEL