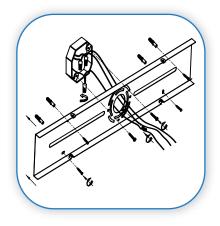

# PREPARE FIXTURE AND ATTACH MOUNTING BRACKET

If there is an existing fixture remove it. Expose the supply wires from the J-box. Gently pull the supply wires through the center of the mounting bracket. Secure the mounting bracket to the J-box with the supplied screws and drywall anchors. Connect the black supply wire to the black fixture wire. Secure with the supplied wire nuts. Connect the white supply wire to the white fixture wire. Secure with the supplied wire nuts. Attach the green J-Box wire around green hexagonal head screw or connect it to the green supply grounding wire of the fixture. Secure all wires with electrical tape (not supplied). Tuck all wires carefully into the J-Box.