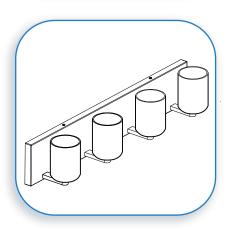

COLLECTION

**APPLICATION** 

MODEL NO.

Oslo

Wall Fixture

62583LEDDLP

#### WHAT WE PROVIDE

- Mounting Hardware
- Mounting bracket
- 4 x Glass shades
- 4 X A19 E26 LED Bulbs

# **INSTALL GLASS SHADES AND THE BULBS**

Place the glass shades over the socket and onto the fixture arm. Secure with the supplied socket cover and socket rings. Insert the bulbs.

DO NOT EXCEED THE MAXIMUM WATTAGE AS STATED ON THE WARNING LABEL