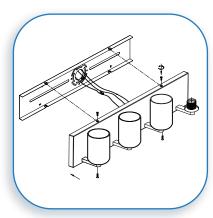

# **MOUNT THE FIXTURE**

Align the fixture onto the mounting bracket and secure with the supplied screws.

3